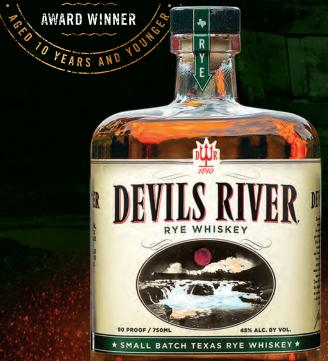

51% Rye | 45% Corn | 4% Barley

R

ŵ

WHISKIES

BES7

DEVILS RIVER.

ψ

6 x 🖤

COLOR: A rich rye with strong golden amber accents

NOSE: Spicy notes of rye, pepper and oak, caramel, brown sugar and orange zest

TASTE: Spice forward with hints of maple, honey, plum, fennel, black pepper & wood

## DEVILSRIVERWHISKEY.COM | @DEVILSRWHISKEY

DUIR

DEVILS RIVER.

Devils River Rye Whiskey pays honor to the "original American whiskey" with our new 90-proof rye expression. Devils River Rye is a little spicier than Devils River Bourbon because the rye grain is known for its spicy, warm flavor. Our rye whiskey is made with just enough rye to balance out a perfect blend of corn and malted barley that delivers a clean rich finish.